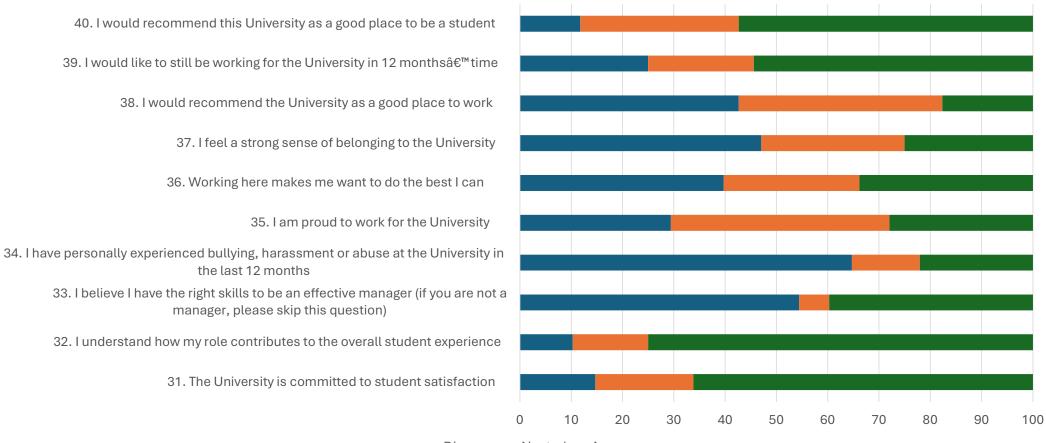

and inclusion                         |   |
| 15. I have access to the learning opportunities I need to do my job                                     |   |
| 14. I understand the vision of the University                                                           |   |
| 13. There is good co-operation between the teams I work with                                            |   |
| 12. People with backgrounds like mine can succeed here                                                  |   |
| 11. I can be my true self at work                                                                       |   |
|                                                                                                         | 0 |

20. I am clear about how my work contributes to the success of the University







■ Disagree ■ Neutral ■ Agree