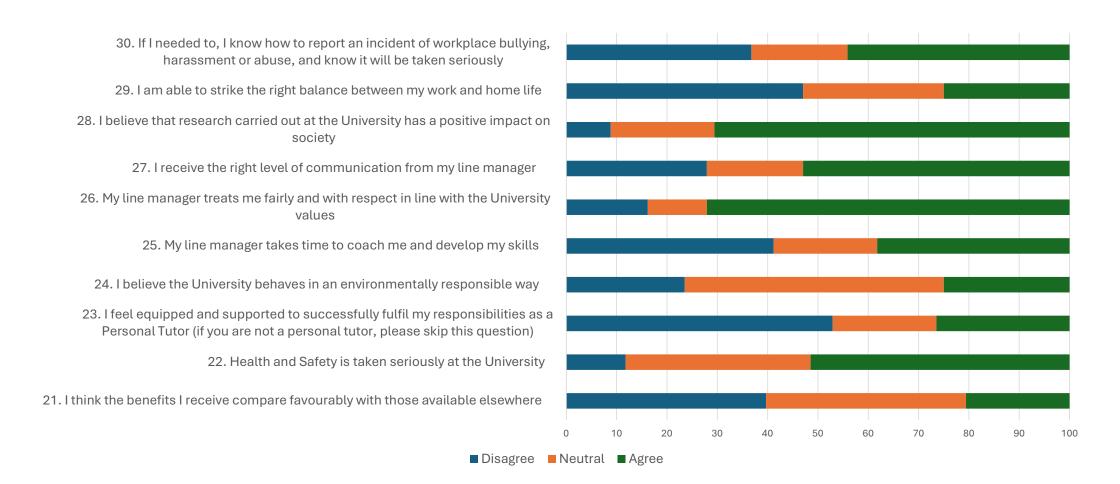

y and inclusion                         |   |
| 15. I have access to the learning opportunities I need to do my job                                     |   |
| 14. I understand the vision of the University                                                           |   |
| 13. There is good co-operation between the teams I work with                                            |   |
| 12. People with backgrounds like mine can succeed here                                                  |   |
| 11. I can be my true self at work                                                                       |   |
|                                                                                                         | 0 |

20. I am clear about how my work contributes to the success of the University







■ Disagree ■ Neutral ■ Agree