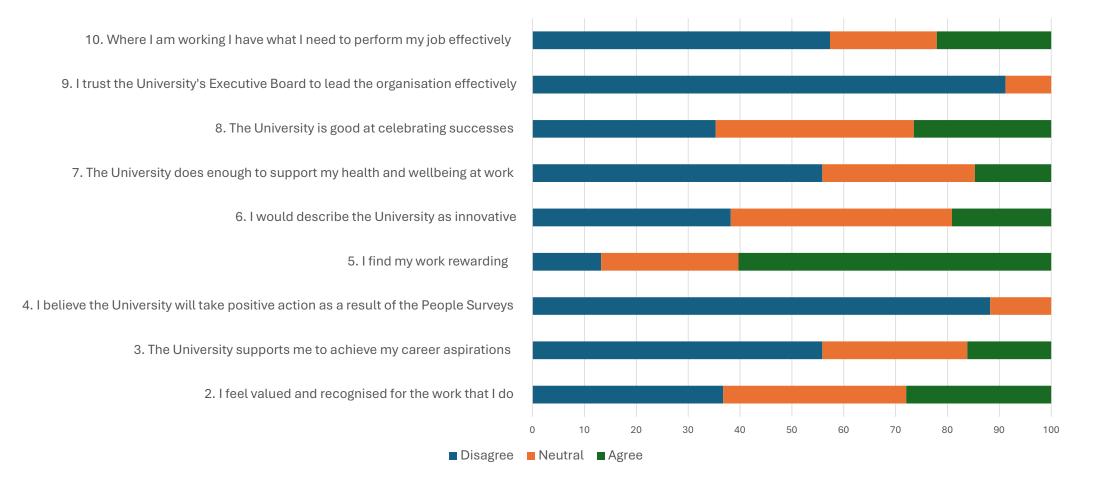

## Numeric Results of the 2024 UCU Surrey Member Survey



| 19. I receive a good level of support from internal colleagues                                          |   |
|---------------------------------------------------------------------------------------------------------|---|
| 18. My views are considered when the University makes significant decisions                             |   |
| 17. I have the opportunity to feed into my department/faculty when significant decisions are being made |   |
| 16. The University demonstrates commitment to equality, diversity and inclusion                         |   |
| 15. I have access to the learning opportunities I need to do my job                                     |   |
| 14. I understand the vision of the University                                                           |   |
| 13. There is