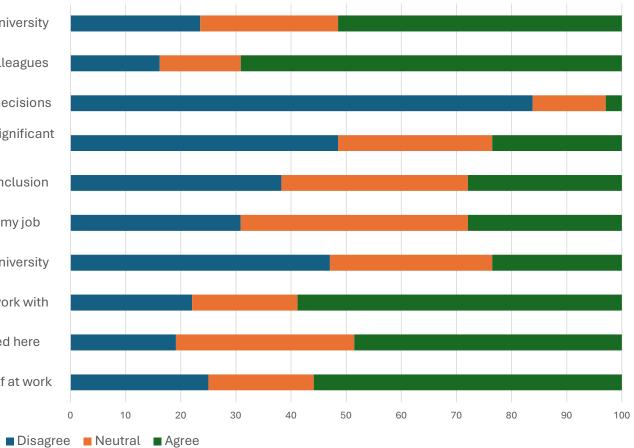

## Numeric Results of the 2024 UCU Surrey Member Survey

| 19. I receive a good level of support from internal colleagues                                          |   |
|---------------------------------------------------------------------------------------------------------|---|
| 18. My views are considered when the University makes significant decisions                             |   |
| 17. I have the opportunity to feed into my department/faculty when significant decisions are being made |   |
| 16. The University demonstrates commitment to equality, diversity and inclusion                         |   |
| 15. I have access to the learning opportunities I need to do my job                                     |   |
| 14. I understand the vision of the University                                                           |   |
| 13. There is good co-operation between the teams I work with                                            |   |
| 12. People with backgrounds like mine can succeed here                                                  |   |
| 11. I can be my true self at work                                                                       |   |
|                                                                                                         | 0 |

20. I am clear about how my work contributes to the success of the University

■ Disagree ■ Neutral ■ Agree